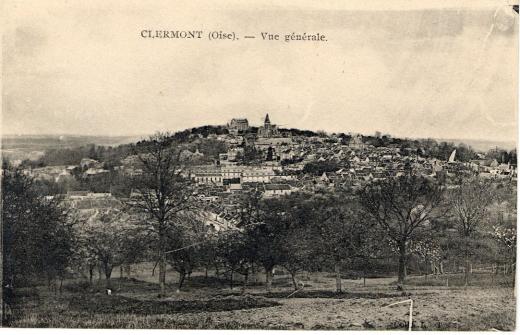

Madame Delaurah Felin o our Bieards sie par Eognal-Lyonne (allier)

Germont vin le 18 - 1-17 Ma chen angeline was tolk and the fore a Cronword nous sommes cantonne, a factomety Je rais gerespotationes as por segue ma Carthere du 19 auni je m'empresse de tembrer celle-la rei c'est la vie a 38 killometer du front noter neleur va être par la vier, d'evacue gare au porte monnaire ous montera aux tranchée, dans 4 ou s jours pr meis En leonne saule et paix ma lettre au restauren dos tu vous vous demain je L'écriais a nouveau the revou done ma chen angeline je de l'aine Plana trassant lour tors mon mon somme poi de Paris 80 k. et la forme en long Madain Delaurat Felia aux Bicards Pme de Brugheas fra Cognat - Lyonne (Allier)