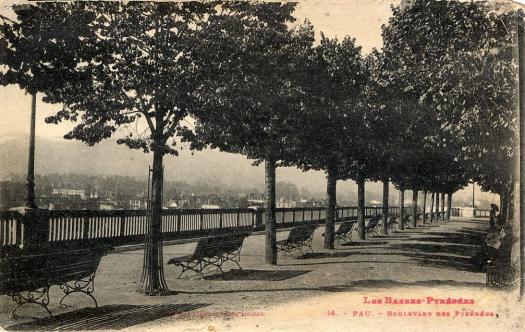

#### CARTE POSTALE

Boulevard des Pyrécies! Promenate enqui d'ou ou décourse, dans un panorama Boulevard des surobo et des jolics ferraies. Le fluit y est particulièrement en faveret Elegants officiers et senvillante, cocottes vivalisent de grâces. J'y suis malque per dépaysé, et c'est asel de lices que je return a ma touce et kui re miduell.