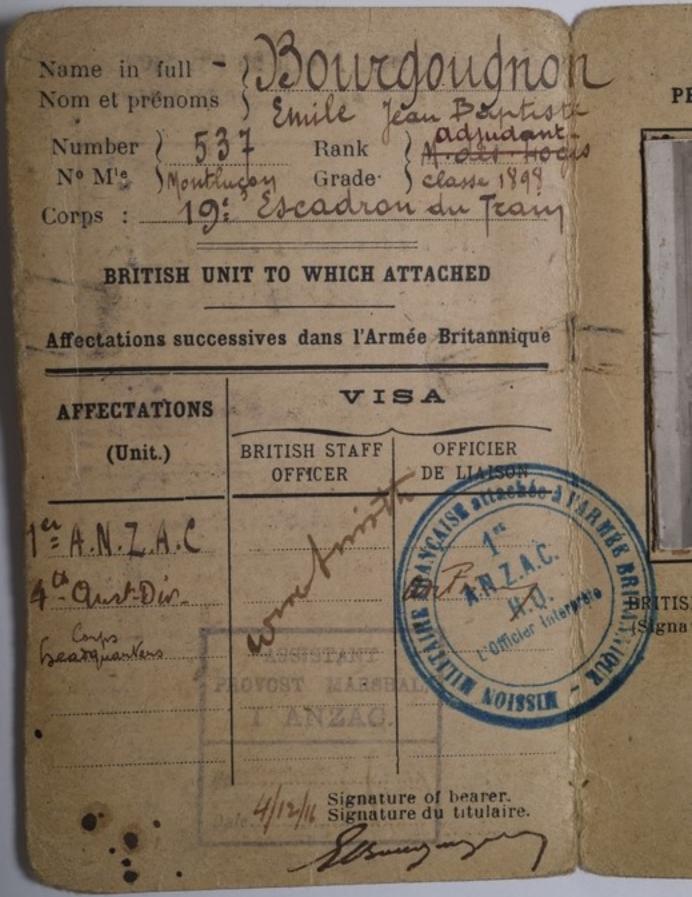

Name in full - 13011 doughon PHOTOGRAPH or DESCRIPTION Nom et prénoms PHOTOGRAPHIE CU SIGNALEMENT Number / No Mis Grade. Corps : BRITISH UNIT TO WHICH ATTACHED Affectations successives dans l'Armée Britannique VISA AFFECTATIONS (Unit.) BRITISH STAFF OFFICIER OFFICER 1º A.N.Z.A.C L'OFFICIER DE LIAISON (Nom, grade & gnature : Rank & appointment). Signature).

1011 antista antis 1900

nique

ER

Moler linterprete

1881E

ire.

PHOTOGRAPH or DESCRIPTION
PHOTOGRAPHIE cu SIGNALEMENT

BRITISH STAFF OFFICER (Signature: Rank & appointment).

L'OFFICIER DE LIAISON (Nom, grade & Signature)

73393 BRITISH UNIT TO WHICH ATTACHED (continued) MIS. AFFECTATIONS SUCCESSIVES (suite) VISA AFFECTATIONS BRITISH STAFF OFFICIER. attach (Unit.) OFFICER DE MAISON IDE D.D. E. 14º Beau Na Si