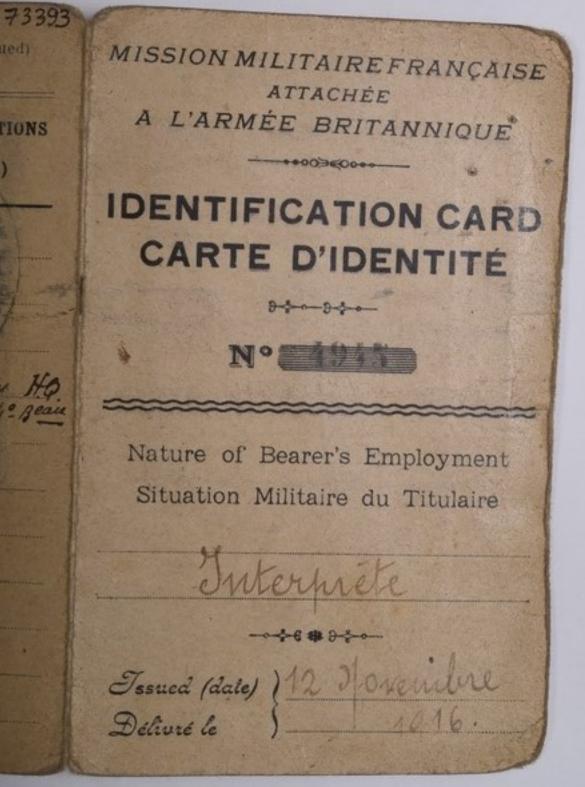

73393 MISSION MILITAIRE FRANÇAISE BRITISH UNIT TO WHICH ATTACHED (continued) AFFECTATIONS SUCCESSIVES (suite) ATTACHÉE A L'ARMÉE BRITANNIQUE VISA AFFECTATIONS OFFICIER. ++00/36/0000 BRITISH STAFF attern (Unit.) OFFICER IDENTIFICATION CARD CARTE D'IDENTITÉ Nature of Bearer's Employment Situation Militaire du Titulaire Interprete Tosued (date) 1/2 2 overile Délivré le