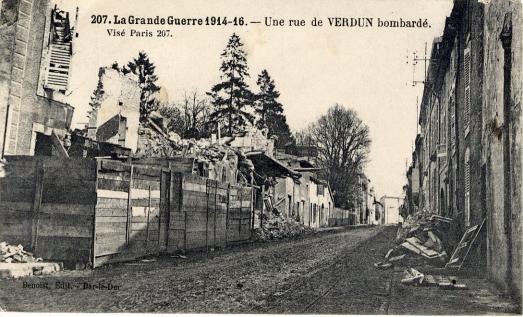

## CARTE POSTALE

Mes chers petito Je vous envoie une in de la pauve ville de vention cela mens demera une idre de a qu'elle at pour mos je sun toujours en bonne sante le repris reprent confilitement in homme boujour a tom et a demain une lette votre parpa qui vous embran Delainate the