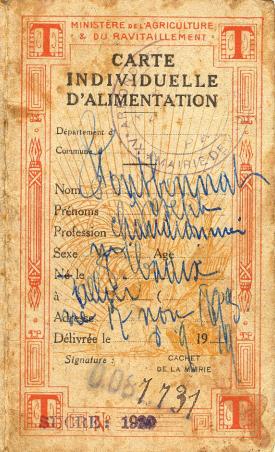

## CARTE D'ALIMENTATION

La Carte se compose d'une couvert ture et d'un encartage dit feuille de compons, qui comporte, pour chaque mois, dix compons numeratés de I à 10. Chacun de ces compons correspond à une denrée determinée pour la consommation de six mois, à l'expiration desquels la feuille de compons est remplacée par les soins des Municipalités, contre remise du COUPON D'ECHANGE, par une feuille valable pour les six mois sulvants.