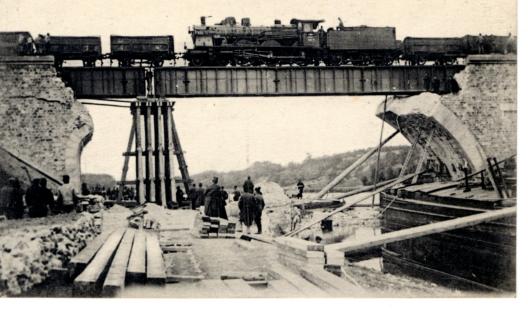

244. La Grande Guerre 1914-15 — Le Pont de TRILPORT (S. &-M.), détruit pendant la bataille de la Marne, est reconstruit par le génie Français A. R.

Femmes le 20 fuin 190 Chère prétite of felle défensive ea ind fout to arrange TE POS open embouse trought for vous avail ARTE POS open embouse trought for vous avail parriers mais it sired fout un but fort nous avont travailles pour un but fort nous avont travailles pour espondance vous formes de pour est part es aux estables pour mois pour vous formes pour vous formes de sired pour vous an recession tel optre mois ge seel saufour en ties drawne santie how be moment et festief que vous your Je meme chen fretite fille et femme the voies among le regard in cold on more temps que de carte et vous ferez affinite bague en alleminion qui pour tois tue me dirablicela to val c'est mois que la fail sile C'est mois f'en tres une grosse et puis autre chosesque se vas vous dele l'autre jour Que me defail que mon ventre victor par bulgest mail few lement of a frew tent tank to pantalos que marray ma ento fe il a falsetima fordationa aprocamente Jet came sufil pas sul voil comme vous este stromper