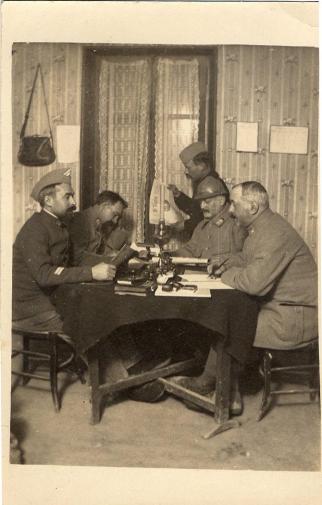

POST CARD 19 man 1960 STAND CARTE POSTALE Communication-Correspondance Address-Addresse Je t'euvoie la plusto dont je t'avais parle'. mais ette n'est pas ties. Cagence de plusto, la mit dans le noir an maquesium, art tri difficile a' revoir. Color que tre Nois Derview und' ( s' tu un recomain ) debout, ash he tailleur en question, Sazet, qui nous a pris, Car, une fois I'm appareil an point, t'operateur u'e plus go' à attende que le magnesium brile et il pert, ains, figuers. La antos, tu les comins rija. Non sommy Tan & bureau de Beaumine. Baisers tri affectura i ma cheine Die m. Stormers (caspie)