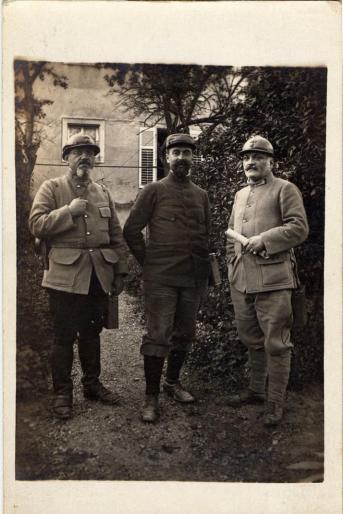

## CARTE POSTALE

Correspondance

9 Juin 1916 Maur

Edouard MAUVE à droite (terme claire) Adresse

------

débout Hanc en commenzant à fouche. Adresse POSTALE CARTE Correspondance

Scloward MAUVE 1914-18 12 à gauche au 12 hang. Adresse POSTALE CARTE Correspondance