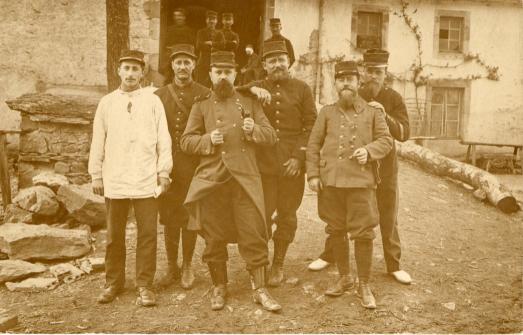

Le vous embasse heir fort derrain

de 16 Juin 1918! Mes chers Varents. D'apres la photo, vous fourez voir que se suis en bonne santo: par enengle druis un den mouns nout. I suis toypour on some santes Levous adverse mes barsers tes the affertueux. Burker