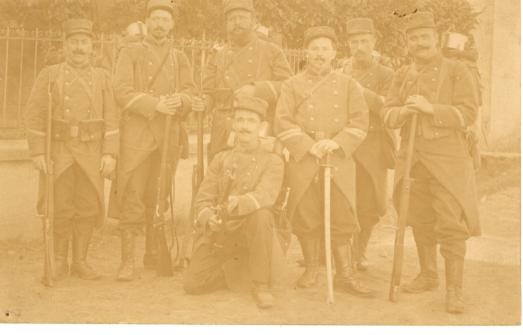

Le vous embasse heir fort derrain

de 16 Juin 1918! Mes chers Varents. D'apres la photo, vous fourez voir que se suis en bonne santo: par enengle druis un den mouns nout. I suis toypour on some santes Levous adverse mes barsers tes the affertueux. Burker