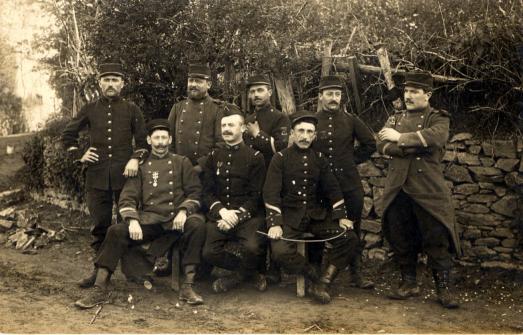

Le vous embasse heir fort derrain

de 16 Juin 1918! Mes chers Varents. D'apres la photo, vous fourez voir que se suis en bonne santo: par enengle druis un den mouns nout. I suis toypour on some santes Levous adverse mes barsers tes the affertueux. Burker