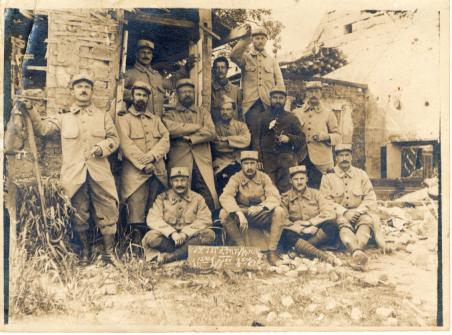

Le vous embasse heir fort derrain

de 16 Juin 1918! Mes chers Varents. D'apres la photo, vous fourez voir que se suis en bonne santo: par enengle druis un den mouns nout. I suis toypour on some santes Levous adverse mes barsers tes the affertueux. Burker