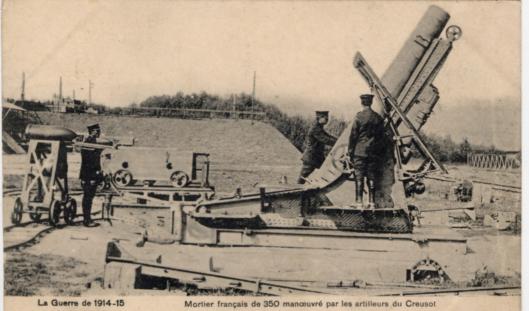

La Guerre de 1914-15 L. C. H. Paris

180. Nouveau canon français de 350 m/m avec plaque de protection. New French cannon of 350 m/m with protection plak.

Voila le 4: pur que je suis seuns nouvelle de lei Commodissimple que tu reconspeas de nouvelles de mai, il esse est de même, pour tes lettres, cela doit provenir de notre changement, esperous que d'ice quelques temps, ca recommence à l'en fonctionné, car plus cette querre sans fins devera, plus l'on viens exispeant pour les nouvelles de pays, et de La farmelle car les jours aussi long, qu'ils sont maintenant frem des choses, out le timps de se

L. C. H. Paris

Mortar 350 worked by gunners of the Creusot factory

26 Mai 1916 Ma chere jettle femme 1: J'ai ven fa carte disto mon laguelle mo fait grand, plaisir de voice savoir lous en borried voi de guerrion les beautolactiveron assurement, carici il fait un temps magnifique, souhaitours que ce lemps. la persiste, afin si possible d'active cette boucherie voila l'Italie dans la danse, esur qu'elle assomera, seros toujour autant; car ce sont de vai fournillière les pertes condiserables qu'ils Subsent seven front immonse d'ont ils ona caux. Is methode partie pour yacheve plus vite.