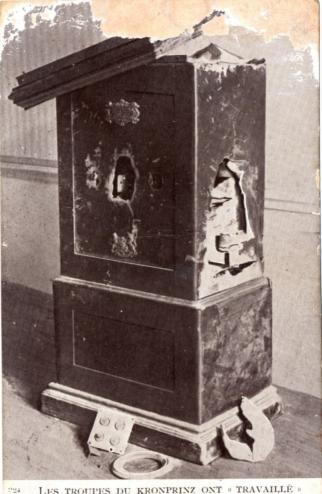

24 LES TROUPES DU KRONPRINZ ONT « TRAVAILLÉ »
A LA MAIRIE D'ACY-EN-MULTIEN

immene from l'été l'éwle à cetage la suitous Ague dans 2 mois les drandes vacances seront. du reste je vous faisse librea ce to mais ce sont mes idees, ilssoronde J'en suis sur d'avoir leur tilice aved en Quelques temps, Conform en sante skar dite desirant de tout Lew que tous d'etes tous aussi jos &