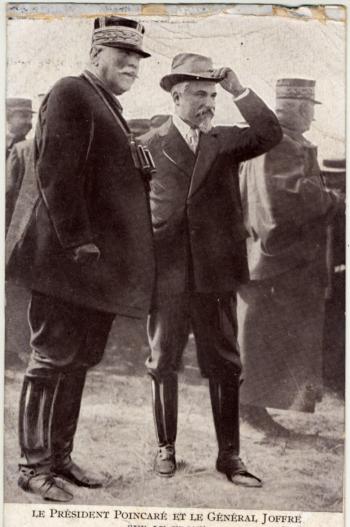

LE PRÉSIDENT POINCARÉ ET LE GÉNÉRAL JOFFRE SUR LE FRONT Ph. Branger President Poincaré and General Jostre on the front

de continue à répondre à ta lettre des 19 tu me demande di l'ai besours de quelques choses, j'ai besoin de vien, f'ai douche ist joins Aternail as Adakhe ne A une raine de chaquesettes, sois tranquille vins mb fair faute in hes ennuges je suis que l'oncle Louis est malade la moit de la moit de la moit de Jancon it de bon client? suisi que gauthier tout de s binesse dy fauche, fant de deut, si suilenant la fin's Nout proche, mous ofward ? ?? La petite vacle jaime Va gagnee 100° eller te uste pour 240, le veau tuer? Sittoutéfois yohy se decide à prendre le negro, en cas A Recidente ou de mort, il faut l'estine, un prix nas ce qu'il me revois, mais toujouis dans les 600 to mais je vous pas lui vendre, je vous le consoure pour moi, d'auente, pas d'orgent ye vous pas le vendre continue à lue les montons raiglique de prendre une aut du pour