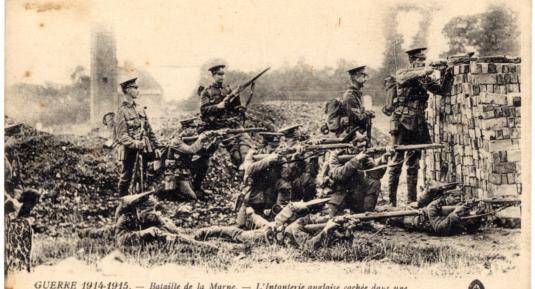

GUERRE 1914-1915. — Bataille de la Marne. — L'Infanterie anglaise cachée dans une visé Paris nº 96 briqueterie des environs de Meaux. — English infantery hidden near Meaux. — LL

le 10 December 1921 Blen, chere analis Mairem ta lettre it carte datte dw of of December lesquelles montfait grand plani de voids savet tous en bonne sante. Le courin anche er soulffant clepuis long lyngs, jon conarios gue La Lantagoline that has paldonned Sevenent segui med breaux si Contedois le danger se ferais sentir, doute