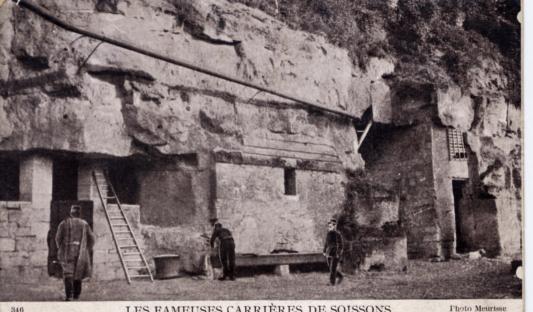

LES FAMEUSES CARRIÈRES DE SOISSONS OU LES ALLEMANDS S'ÉTAIENT RETRANCHÉS

## CARTE POSTALE

CORRESPONDANCE

ADRESSE

LES FAMEUSES CARRIÈRES DE SOISSONS OU LES ALLEMANDS S'ÉTAIENT RETRANCHÉS

prend le tempo de guerir, cao la sante c'est une fortune, et si ta voulais me faire plaisir ca serais de nel ARTE POSTALE plus rocurir Sauf from vendre ta graine, land gras, et sali Mais tu correspondentele; tu m'elaitras pas. Et cependant e est juste voila les chaleurs, plus de Boens, plus de pord, que an veau, et du veau sans abats, c'est moins ger rien, tu seras force de faire marche tor glaciere, avec mogiltele a avoir souis et amsi que félice ne song done plus a poswoi continue, comont pour dis tu allais à la glace, c'est impossible.