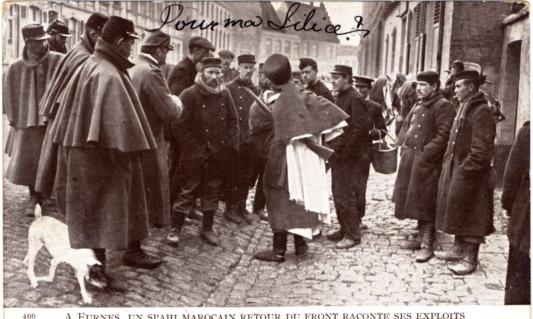

A FURNES, UN SPAHI MAROCAIN RETOUR DU FRONT RACONTE SES EXPLOITS In Furnes a moroccan cavalryman back from the front, narrates his doings

le suis content de savoir que ma hilice est querrie. Presire son diamant et son chat a sa plate source cela n'es follentille A hate POSTALE, sa robe de baking I'en concois que la petite soure n'est pas desvode sa part esperans que Respersarion arrangera ela? Guelle outil. of ai tait von Gelbert her 12 lai pastiones fai lousse une ausse Aquelques dragels a un de ses comaracles pour que couleu sois comis. Content Je suis que guerrie avant et comme il faut quisque tu ver pagdu moi de Woar hen entendue, ne te croisquerre Shappit o M. Roichier aupore lain au charles beidans doughties in sante par faite. Melles beiera lous Joses