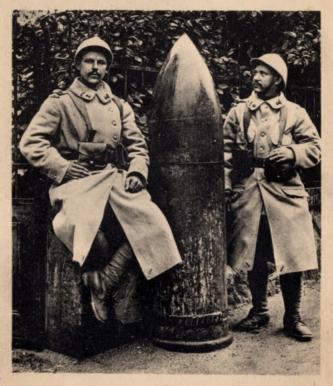

- " Reconstitution d'un obus allemand de 420, tombé aux environs de la " Schlucht (Front d'Alsace). Ce projectile, exposé à l'entrée des Bureaux
- « militaires de Gérardmer, mesure 1<sup>m</sup>70, son poids réel est de 930 kilogs.
- » Il peut être envoyé par un mortier de 4<sup>m93</sup> de longueur et pesant 2020 « quintaux, à une distance maximum de 14 kilomètres. La pièce montée sur
- « plate-forme bétonnée d'une épaisseur de 7m80, est servie, à une distance de
- « 300m, par 200 servants munis d'appareils spéciaux pour la protection des yeux,
- « des oreilles et de la bouche.
  - « Chaque coup revient à 13.000 francs. «