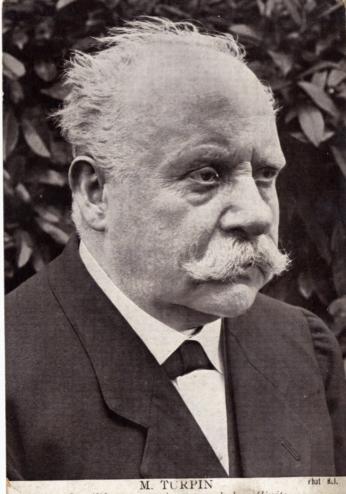

M. TURPIN
Le célèbre savant inventeur de la mélinite et d'autres explosifs redoutables

ye jours à mes cartes une photographie representant ma batterie, remarque la dessimakation des preces sous hanchago, pour enterAd the Pelest Alon les baubes. L'autre c'est l'endroit que nous avons quitte, Conserve - morisko korte est des vues que fortsens beaucoup? Chassagne à reus une lettre de sa paime soure, dont Son mari est prisonniers, manvaise nouvelles, depuis le 16 Ferrier qu'elle n'à plus de nouvelles, pauré type ant il mort de privation it d'enmigs, le selence aussi long le laesserais supposes. La montest prépable à des toitures semblables, à leur retour il seront dans un peteux tat que de somo en seront recessaire doujours en boune sante desuant de tout cieur que toi et mes deux gosses le sont aussi? yasel