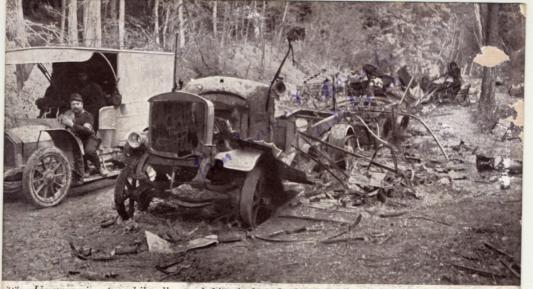

Un convoi automobile allemand détruit dans la forêt de Villers-Cotterets Promission de la College de College d

14 Terrei 1915 CARTE POSTALE Beinchere anais of ai ieu ta carte datte du 6 Février que ma fait grand plaisir de vous saroir lous en bonne dante. Content je suis de savoir mes vieux et breis en bound sante, maintenant que tu as plus tes vaches, et sous poeux que les moutous seront liers tu pourras y descendre plees souvent le temps teffduer moins que dans cette cathedrales Sur to prochaine lettre two me downered le to toile de l'argent que l'on possède dans cet intervale til te rapelle où reste