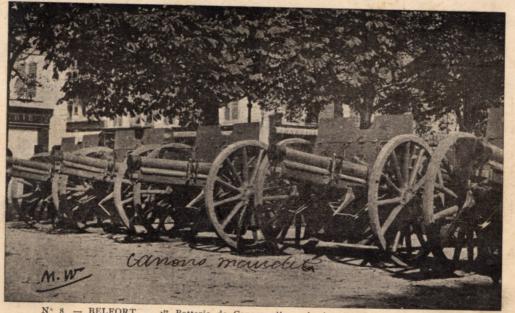

Nº 8. — BELFORT. — 110 Batterie de Canons allemands de campagne pris à Dornach.

J'euris à l'oncle François? à Clodure Bichier a to source ARTE POSTALE monthère a mon camarade des montlucon, à jugne Roichier lui du COBRESPO Hanshot des nouvelles des fammille les dois recomaite que maveille je l'ai l'en occupe de avons depuis quelques joins beaugout de pluie; Busi embrassez ma belice, la souiset alice & toute la famnille de ma part le te preocupe pour moi pour de l'argent quand l'en amais besoins Il fan reclamerais, ye termine ma lether. lignous amoyant à lous milles bons Bousers don field homme fui ne ceso pas de penoz a toi