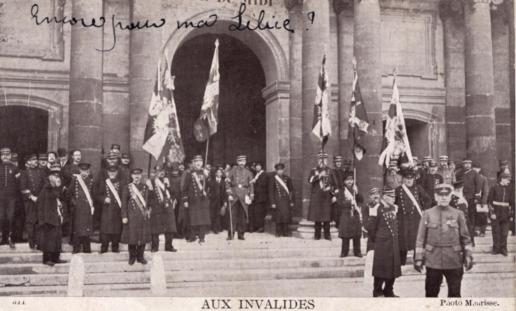

La présentation des drapeaux allemands capturés

du m'amme que m: Poicher neux vous prendre, toute les brois, si possible je heridiais à ce que ma mère et de Souis le 2010 abre doi. Por Ante contenté je vous voudrais tous cela est impossible, mais je crois que lous les GORRESPONDANCEUS etre pris tous fresemable! Roemercie a l'avance M. Richer de son exalente pense de ma part surre d'un affectueux lonjour. Me suis content que la Marie Louise va teron tous les jours, ca passe un moment, dis lui bren le longoire de ma part, ainsi qu'a ses parents, ter me dist que ma petite lui fait emris, elle qui en pas assurement. essin je vais prevening Gilbert qu'a son retour qu'il fasselson devoir? dobejours en borne sante le bonjour le toute la formille de ma part. De lon petit homme revois milles bons beiss dont du mitansmethas une possesse y