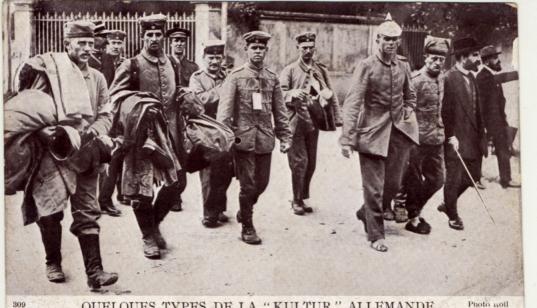

QUELQUES TYPES DE LA "KULTUR" ALLEMANDE Some specimens of German "Kultur"

Ma chow petite farmer le 20 mars 1915 Pour le morner ou en emera plus de propues ce les la propose de molograpas. Loujours en bonne dans i et desne guilen sons de même de vous tous. Hous sommes toujours ici mais sous peud nous devons partir, ou jen sais re J'aisoris co sori à L'alice une lettre asse lonque. Bien embrasse ma Silico pour moi ? ife t'emore lattlettre que l'ancle tours mai emofee. De la no petit homme recois les plus sencies amilies. suive d'un millier de beiss? yous