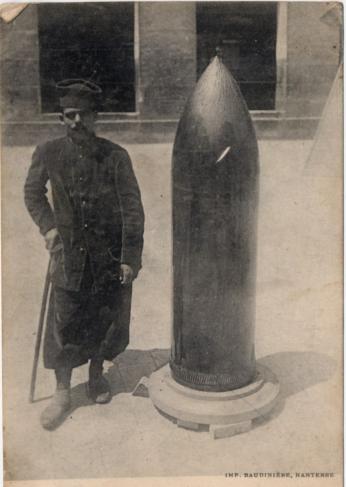

- " Reconstitution d'un obus allemand de 420, tombé aux environs de la " Schlucht (Front d'Alsace). Ce projectile, exposé à l'entrée des Bureaux
- « militaires de Gérardmer, mesure 1<sup>m</sup>70, son poids réel est de 930 kilogs.
- » Il peut être envoyé par un mortier de 4<sup>m93</sup> de longueur et pesant 2020 « quintaux, à une distance maximum de 14 kilomètres. La pièce montée sur
- « plate-forme bétonnée d'une épaisseur de 7m80, est servie, à une distance de
- « 300m, par 200 servants munis d'appareils spéciaux pour la protection des yeux,
- « des oreilles et de la bouche.
  - « Chaque coup revient à 13.000 francs. «