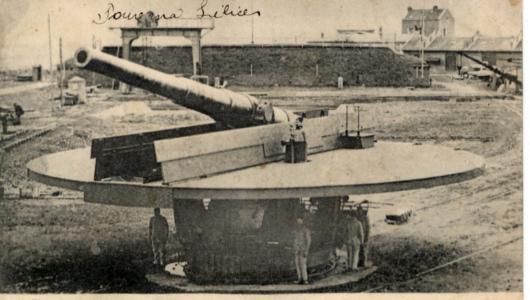

La Guerre de 1914-15 L. C. H. Paris

180. Nouveau canon français de 350 m/m avec plaque de protection. New French cannon of 350 m/m with protection plak.

Voila le 4: pur que je suis seuns nouvelle de lei Commodissimple que tu reconspeas de nouvelles de mai, il esse est de même, pour tes lettres, cela doit provenir de notre changement, esperous que d'ice quelques temps, ca recommence à l'en fonctionné, car plus cette querre sans fins devera, plus l'on viens exispeant pour les nouvelles de pays, et de La farmelle car les jours aussi long, qu'ils sont maintenant frem des choses, out le timps de se