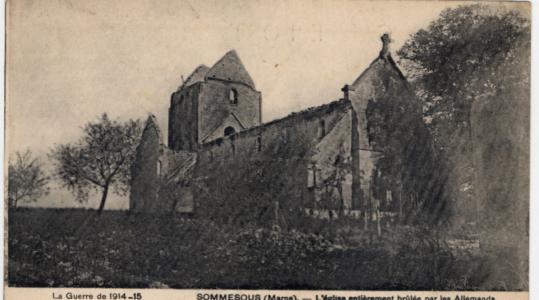

L. C. H. Paris

SOMMESOUS (Marne). — L'église entièrement brûlée par les Allemands SOMMESOUS (Marne). — The church entirely burnt by the Germans

le 3 Décembre 1911 9600 06 Ben ches ancies Jai rem to carte do 28 laquello ma fait grandplaisin de roige sonoit toils en toime somlet Le twid you a serit destis d'éci cas nous au 16 degrés that moin find maintenant nais groves alons des pluces Brentiel les transheissont trafantere à de l'eau tal su and hanches, juge Ou plain, et continue a plesmoin, a sur lameme change que l'heridemen de beaucosp, préférable