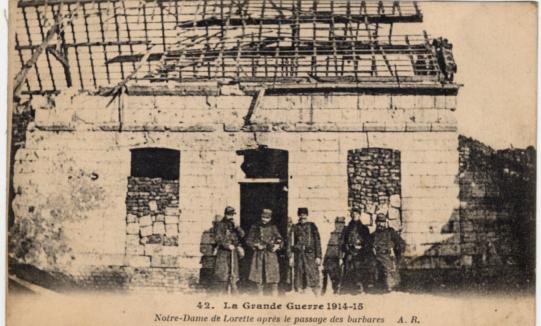

43. La Grande Guerre 1914-15 Notre-Dame de Lorette après le passage des barbares Dans c'est parage de rais lents combat ontew heir depuis le débret d'Octobe, et sentout i est tempo derniero? affeire spectacles?