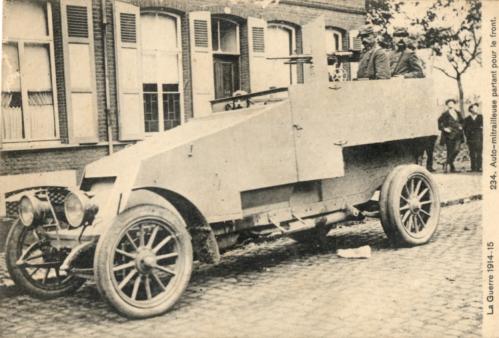

Auto-machine-gun leaving for the front.

il voulais la guerre cet tout chait previal avance toutes nos betes de vouchere mos showaux, nos cuirs c'Nout pas pour des prunes, et maintenant closer servent les firmiers? Le general yofhe nous à fait savoir que l'Italie étant entre dans la danse fant mien, ceux qu'elle assorma, sera toujour pour nous aider A peut the racourcir cette queur qui nous semble sans fin, c'est ai Souhaitez ca continue à laper dur muites jours peut être aurons nous envore la chance de les cultretes un per plustoin? Loujoiers en santé parfaite descraint de tout went que vous fates tous aussi? Milles beios à tous? yous AMILES