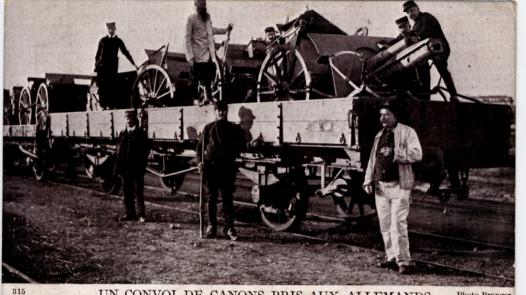

UN CONVOI DE CANONS PRIS AUX ALLEMANDS A train of German captured guns

Photo Branger

le 12 mai 1911 Ma chere pelite ference more ven recu GA ROTE ppo STANGEWI penser, de a silence! lout continue à bien marcher CORPESPONDANCEROUS. ah les solles c'est à souhaitez qu'on les déloges de leur souterains? Le regiment de Marcel Cannis à du prendre part à notre offensive que donné si possible de ses nouvelles. lorsjours en sante parfaile destraint que sous l'étes tous quessi?