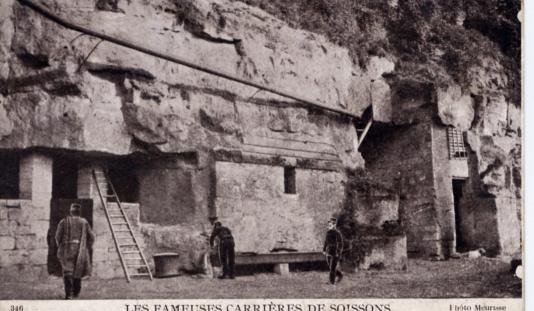

LES FAMEUSES CARRIÈRES DE SOISSONS OU LES ALLEMANDS S'ÉTAIENT RETRANCHÉS

## CARTE POSTALE

CORRESPONDANCE

ADRESSE

LES FAMEUSES CARRIÈRES DE SOISSONS OU LES ALLEMANDS S'ÉTAIENT RETRANCHÉS

prend le tempo de guerir, cao la sante c'est une fortune, et si ta voulais me faire plaisir ca serais de nel ARTE POSTALE plus rocurir Sauf from vendre ta graine, land gras, et sali Mais tu correspondentele; tu m'elaitras pas. Et cependant e est juste voila les chaleurs, plus de Boens, plus de pord, que an veau, et du veau sans abats, c'est moins ger rien, tu seras force de faire marche tor glaciere, avec mogiltele a avoir souis et amsi que félice ne song done plus a poswoi continue, comont pour dis tu allais à la glace, c'est impossible.