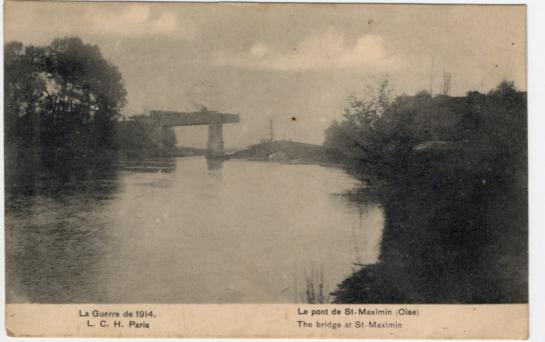

2 - Environs de MONTLUÇON - Les Ruines du château de l'Ours L'Histoire de Montlucon rapport La sermo de d'un Archambault, comte de Moun serviteur Raimbaud. Il porta ans iz Elfrand A reme donjon placé dans le lit même du sa, elle et l'enfant qui naquit, les habilla Bau au jour ou un ermite, aidé des seigne Odile et pendit Raimbaud aux creneaux De vor to Ding atlucon donne des 100 elai Chardo courses. Nous pensons Martin a Landloom were la fin de g Lib. L. Pointed Monthibon