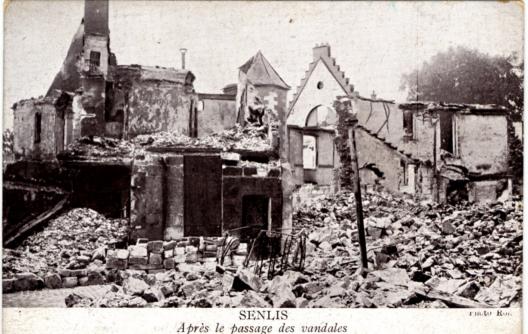

SENLIS Après le passage des vindales

te d'esemmie, et le fais passe le lemp plus onte. Prend de veau CAROLE PROSTA The veau a trop d'as de temps en lemps de mo d'Arras, c'est painres rejugies tre m'amonte qu'ils l'est connaesse c'est tout chases. du m'amone que Degrandi trouve drole que je lui neux pas evere à tout le monde, je lui en envoie un Il suis loujouis and meme endroit? loujour en bonne santé, et deseré qu'iles Tois de meme de vous lous. mille becoo à lous of.