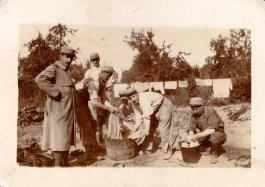

n= 1 Distribution de la soupe par la cursure roulante dans le grand ravin entre Guerbig ny et-l'Echelle Sawing - au nord-est se rubutdidier (20mme) mous sommes restes dans re secteur de dicembre 1914 à ajout 1915 premant les tranchées à tour de role now Badailley surout andechy - un balailing dows l'Echelle s: away et 1 batarling au repas a fuerligny - dans ce grand raving start une ( and my de soutien due balailey doant andechy to out en haut de la photo esitait in instière militoire où je figure sur la photo d'alling to 31 à promimile de ce raving coulait l'aure où te tendris de legnes de fonds jour anguilles que nons mangions gullies an henre quand on formait en avoir ) un peu plus hant se honrait le monting de l'échelle on it y await beaucopp de brochet -