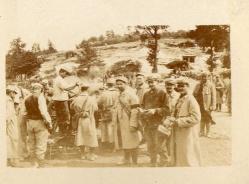

n= 1 Distribution de la soupe par la cursure roulante dans le grand ravin entre Guerbig ny et-l'Echelle Sawing - au nord-est se rubutdidier (20mme) mous sommes restes dans re secteur de dicembre 1914 à ajout 1915 premant les tranchées à tour de role now Badailley surout andechy - un balailing dows l'Echelle s: away et 1 batarling au repas a fuerligny - dans ce grand raving start une ( and my de soutien due balailey doant andechy to out en haut de la photo esitait in instière militoire où je figure sur la photo d'alling to 31 à promimile de ce raving coulait l'aure où te tendris de legnes de fonds jour anguilles que nons mangions gullies an henre quand on formait en avoir ) un peu plus hant se honrait le monting de l'échelle on it y await beaucopp de brochet -