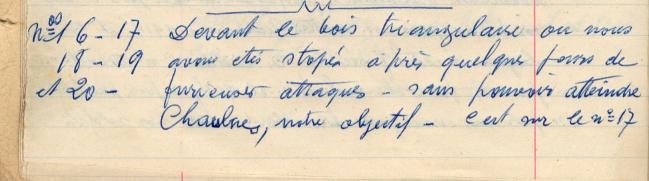

n= 1 Distribution de la soupe par la cursure roulante dans le grand ravin entre Guerbig ny et-l'Echelle Sawing - au nord-est se rubutdidier (20mme) mous sommes restes dans re secteur de dicembre 1914 à ajout 1915 premant les tranchées à tour de role now Badailley surout andechy - un balailing dows l'Echelle s: away et 1 batarling au repas a fuerligny - dans ce grand raving start une ( and my de soutien due balailey doant andechy to out en haut de la photo esitait in instière militoire où je figure sur la photo d'alling to 31 à promimile de ce raving coulait l'aure où te tendris de legnes de fonds jour anguilles que nons mangions gullies an henre quand on formait en avoir ) un peu plus hant se honrait le monting de l'échelle on it y await beaucopp de brochet -