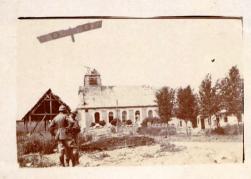

n= 1 Distribution de la soupe par la cursure roulante dans le grand ravin entre Guerbig ny et-l'Echelle Sawing - au nord-est se rubutdidier (20mme) mous sommes restes dans re secteur de dicembre 1914 à ajout 1915 premant les tranchées à tour de role now Badailley surout andechy - un balailing dows l'Echelle s: away et 1 batarling au repas a fuerligny - dans ce grand raving start une ( and my de soutien due balailey doant andechy to out en haut de la photo esitait in instière militoire où je figure sur la photo d'alling to 31 à promimile de ce raving coulait l'aure où te tendris de legnes de fonds jour anguilles que nons mangions gullies an henre quand on formait en avoir ) un peu plus hant se honrait le monting de l'échelle on it y await beaucopp de brochet -