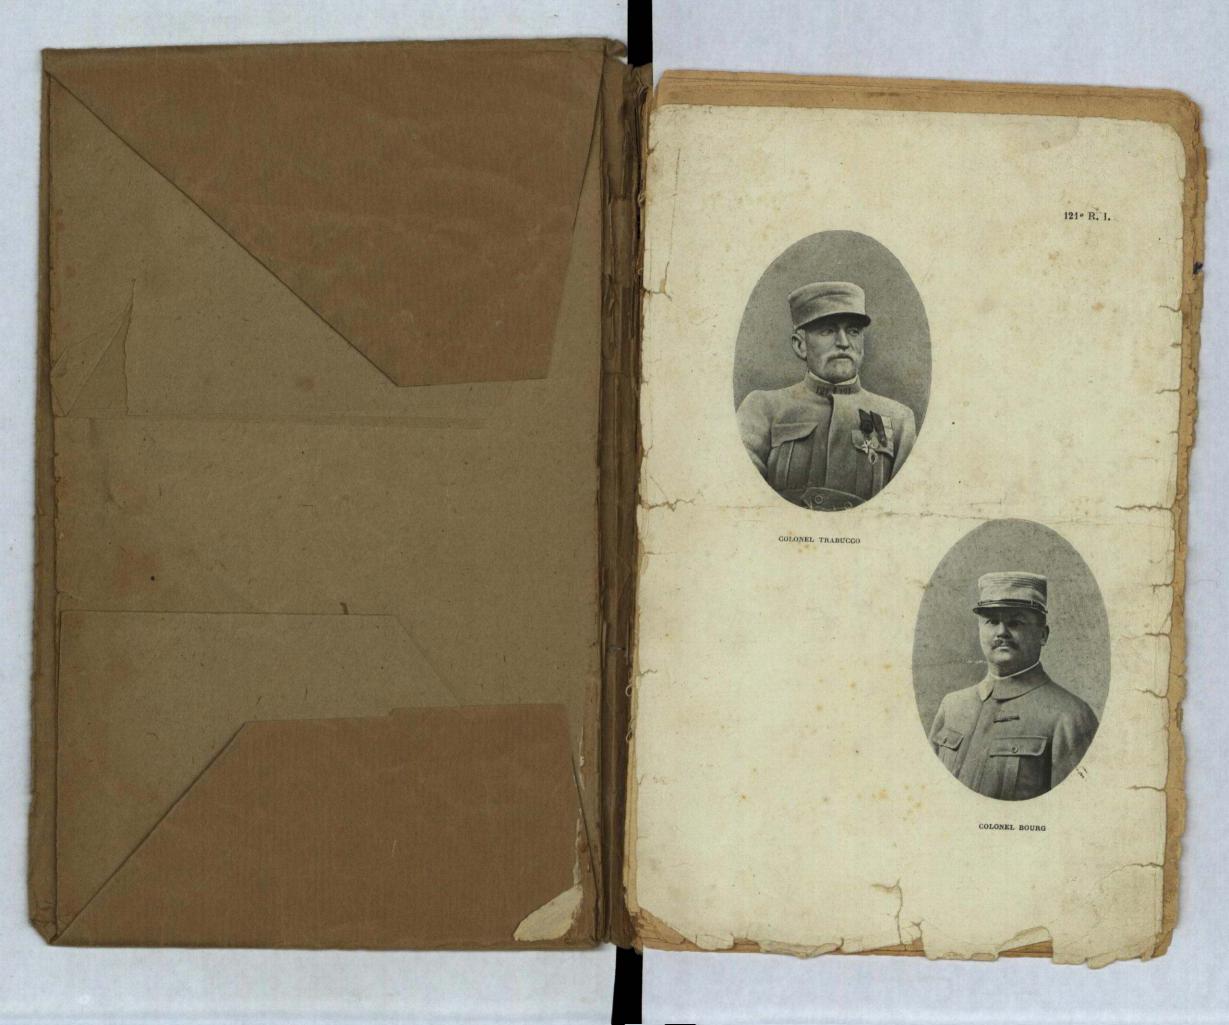

Le 6 mars, M. le lieutenant-colonel Bourg, succédant au colonel Trabucco, prend le commandement du régiment et la direction des travaux du point d'appui du bois d'Esnes.

Les travaux sont continués de la sorte jusqu'au 15 mars. Entre temps l'ennemi, qui, jusqu'au 6 mars, n'avait manifesté son activité sur la rive gauche de la Meuse que par de formidables bombardements, se lance brusquement à l'attaque du village de Forges et, passant le ruisseau de Forges, réussit à s'établir sur la côte de l'Oie et dans le bois des Corbeaux, menaçant la hauteur du Mort-Homme, dont la possession est capitale pour la défense de Verdun. C'est à la suite de cette affaire que nos camarades du 92e ont exécuté cette héroïque et glorieuse contre-attaque qui reste célèbre dans la 26e division et qui est relatée au Bulletin des Armées.